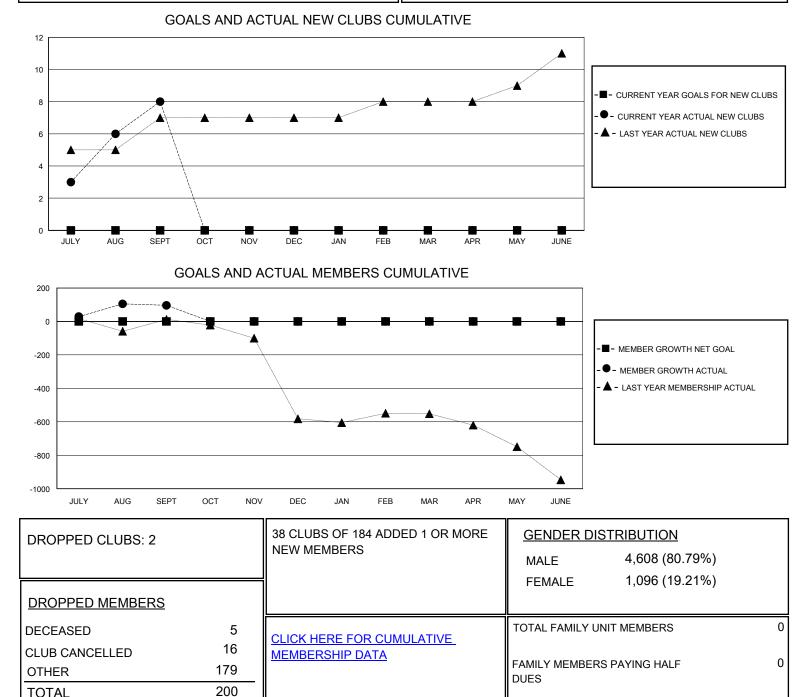

## MONTHLY MEMBERSHIP PROGRESS REPORT

District 324 A

Results as of: 9/30/2024

| GMT:                  |               |           |               |                       |                         |                         | GMT CA                                             |
|-----------------------|---------------|-----------|---------------|-----------------------|-------------------------|-------------------------|----------------------------------------------------|
| Clubs                 |               |           |               | Members               |                         |                         |                                                    |
| RESULTS FOR 2024-2025 |               |           |               | RESULTS FOR 2024-2025 |                         |                         |                                                    |
| QUARTER               | NEW CLUB GOAL | NEW CLUBS | DROPPED CLUBS | QUARTER               | IBER GROWTH NET<br>GOAL | MEMBER GROWTH<br>ACTUAL | DROPPED<br>MEMBERS ACTUAL<br>(including transfers) |
| JULY/AUG/SEPT         | 0             | 8         | 2             | JULY/AUG/SEPT         | 0                       | 313                     | 201                                                |
| OCT/NOV/DEC           | 0             | 0         | 0             | OCT/NOV/DEC           | 0                       | 0                       | 0                                                  |
| JAN/FEB/MAR           | 0             | 0         | 0             | JAN/FEB/MAR           | 0                       | 0                       | 0                                                  |
| APR/MAY/JUNE          | 0             | 0         | 0             | APR/MAY/JUNE          | 0                       | 0                       | 0                                                  |